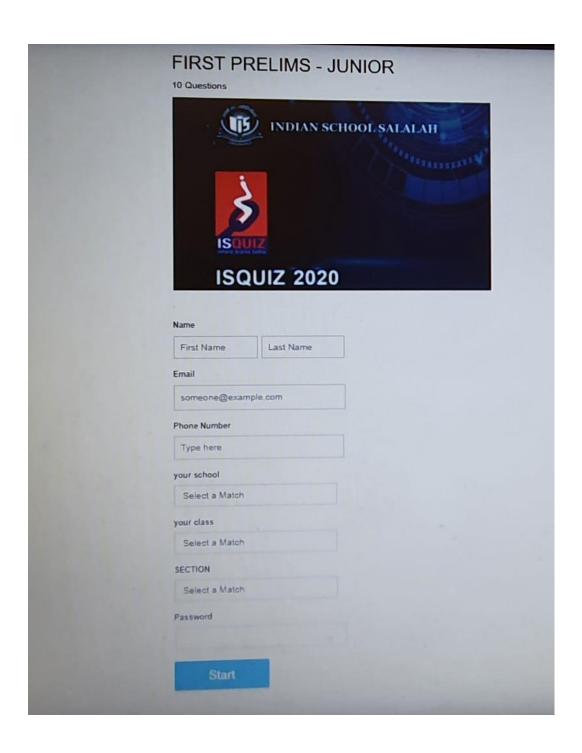

# Screenshot for reference:

## E-Mail ID

• Type the same registered e-mail ID to attend the quiz.

The students will be disqualified if different e-mail id is used to attend the quiz

## Phone no.

• Type the same registered phone number in which SMS was received.

#### **Password**

• Use the same password received as SMS into the registered mobile number.