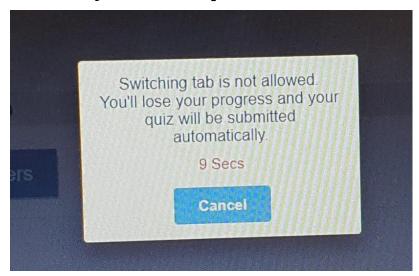

# Don't change or Open New Tab

 Students are not supposed to change the tab or open new tab while attempting quiz. If done by mistake, the student will get maximum 10 seconds to return back to the quiz. If not returned back, you will be automatically out of the quiz.