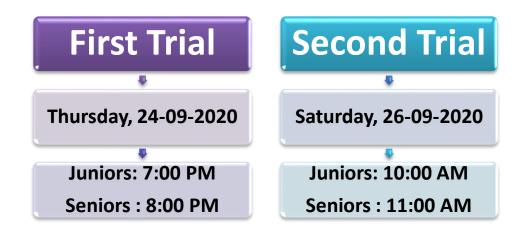

### **TRIAL 1**

#### **TIMING**

- The link will be active only for 20 minutes
- Students get maximum 7 minutes to answer the questions from the time of joining quiz (to be joined before 7:20 PM in the case of Juniors and join before 8:20 PM in the case of Seniors)

## TRIAL 2

- The link of trial quiz will be available in IS Salalah quiz website
- The Password will be sent as SMS to the registered mobile number of students on 26-09-2020 by 9:00 am.